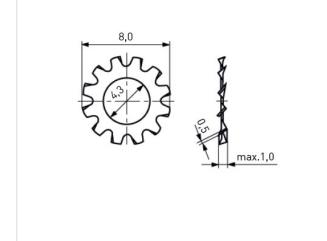

## Toothed Lock Washer DIN6797 A Ø4.3/8.0 x 0.5 A2 Plain Stainless Steel

## Article-No.: 003.41.049

Image may be similar

| DIN/ISO:                        | DIN6797A                      |  |  |
|---------------------------------|-------------------------------|--|--|
| Finish:                         | Plain                         |  |  |
| For Thread Size:                | M4                            |  |  |
| Height [mm]:                    | 0.5                           |  |  |
| Inner Diameter [mm]:            | 4.3                           |  |  |
| Material:                       | Stainless Steel AISI 304 / A2 |  |  |
| Material Group:                 | Stahl rostfrei                |  |  |
|                                 |                               |  |  |
| Outer Diameter [mm]:            | 8                             |  |  |
| Outer Diameter [mm]:<br>Weight: | 8<br>0.08g                    |  |  |