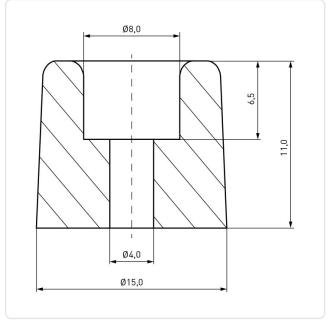

## Article datasheet Screw-On Bumper Ø15.0x11.0 TPE black

## Article-No.: 017.51.150

Image may be similar

| Bumper Design:      |
|---------------------|
| Color:              |
| Diameter [mm]:      |
| Height [mm]:        |
| Material:           |
| Material Group:     |
| Mounting Hole [mm]: |
| Weight:             |
| Conformities:       |

| :     | Round, Tapered                         |
|-------|----------------------------------------|
|       | Black                                  |
|       | 15                                     |
|       | 11                                     |
|       | TPR - Thermoplastic Elastomer          |
|       | Plastic                                |
| [mm]: | 4                                      |
|       | 1.23g                                  |
|       | Reach<br>COMPLIANT COMPLIANT COMPLIANT |
|       |                                        |