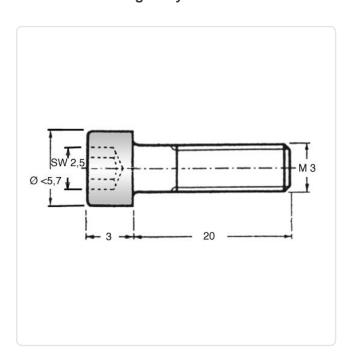

## Cheese Head Screw ISO4762 M3x20 A2 Plain Stainless Steel Hexagon Socket

Article-No.: 001.16.372

Actuator Size: Hexagon Socket Hex2.5 DIN/ISO: DIN912 / ISO4762

Drive Type: Hexagon Socket

Finish: Plain Head Diameter [mm]: 5.5 Head Height [mm]:

Head Shape: Cheese Head

Length [mm]: 20

Material: Stainless Steel AISI 304 / A2

Stahl rostfrei Material Group:

Thread Size: М3 Weight: 1.27g

Conformities:

Image may be similar

You can find all information on the web on our article detail page