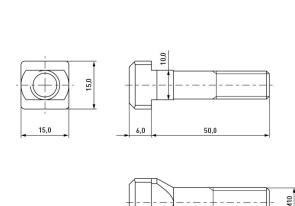

## Article-No.: 001.42.102

Image may be similar

DIN/ISO:DINFinish:PlateHead Height [mm]:6Head Shape:HaLength [mm]:50Material:SteeMaterial Group:SteeSlot Width [mm]:10Thread Length [mm]:35Thread Size:M1Conformities:Re

DIN787 Plain 6 Hammer Head 50 Steel 8.8 Steel 10 35 M10 Reach

You can find all information on the web on our article detail page

Would you like individual advice? We look forward to your email to products@ettinger.de.