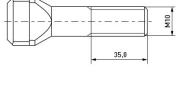

## Article-No.: 001.42.102

Image may be similar

DIN/ISO:DINFinish:PlateHead Height [mm]:6Head Shape:HaLength [mm]:50Material:SteeMaterial Group:SteeSlot Width [mm]:10Thread Length [mm]:35Thread Size:M1Conformities:Re

DIN787 Plain 6 Hammer Head 50 Steel 8.8 Steel 10 35 M10 Reach

You can find all information on the web on our article detail page

Would you like individual advice? We look forward to your email to products@ettinger.de.