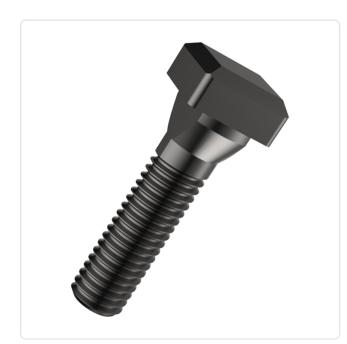

## Article datasheet Screw for T-Slot DIN787 M10x50/35 Plain Steel 8.8

## Article-No.: 001.42.102

Image may be similar

DIN/ISO:DINFinish:PlateHead Height [mm]:6Head Shape:HaLength [mm]:50Material:SteeMaterial Group:SteeSlot Width [mm]:10Thread Length [mm]:35Thread Size:M1Conformities:Re