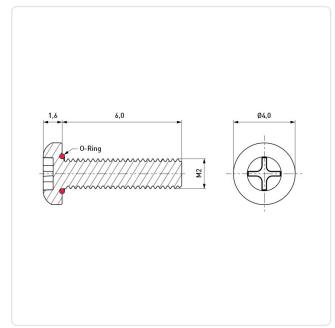

## Article-No.: 001.57.229

Image may be similar

Manufacturer: APM Hexseal Manufacturer article-no.: RM2X6mm-2701

Actuator Size: Phillips PH1 DIN/ISO: Drive Type: Finish: Head Diameter [mm]: 4 1.6 Head Height [mm]: Flat Head Head Shape: Length [mm]: 6 Material: Material Group: Silicone O-Ring Material: Temperature Range [°C]: -106°C to +260°C Thread Size: M2 Weight: 0.24g Conformities: Reach

DIN7985 / ISO7045 Cross Recess / Phillips-H Passivated, Clear Stainless Steel AISI 316 / A4 Stahl rostfrei RoHS **SVHC** 

You can find all information on the web on our article detail page

Would you like individual advice? We look forward to your email to products@ettinger.de.