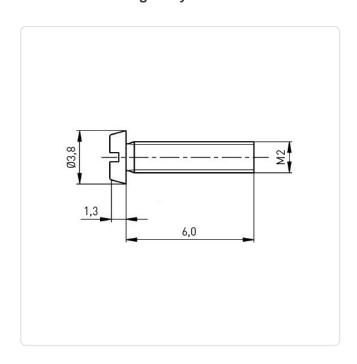

## Cheese Head Screw ISO1207 M2x6 Galvanized Steel 4.8 Slotted

Article-No.: 001.14.121

DIN/ISO: DIN84 / ISO1207

Drive Type: Slotted

Finish: Galvanized, Blue, 5 µm, A2K

Head Diameter [mm]: 3.8 Head Height [mm]: 1.3

Head Shape: Cheese Head

Length [mm]: 6

Material: Steel 4.8
Material Group: Stahl
Thread Size: M2
Weight: 0.19q

Conformities:

Image may be similar

You can find all information on the web on our article detail page