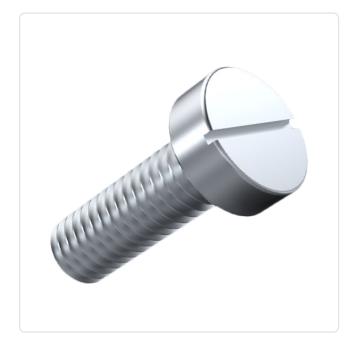

## Cheese Head Screw ISO1207 M2x6 Galvanized Steel 4.8 Slotted

Article-No.: 001.14.121

DIN/ISO: DIN84 / ISO1207

Drive Type: Slotted

Finish: Galvanized, Blue, 5 µm, A2K

Head Diameter [mm]: 3.8 Head Height [mm]: 1.3

Head Shape: Cheese Head

Length [mm]: 6

Material: Steel 4.8
Material Group: Stahl
Thread Size: M2
Weight: 0.19q

Conformities:

Image may be similar

You can find all information on the web on our article detail page