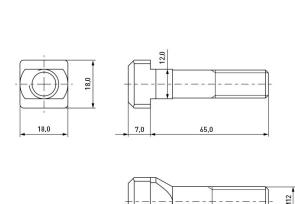

## Article-No.: 001.42.122

Image may be similar

DIN/ISO:DINFinish:PlateHead Height [mm]:7Head Shape:HaLength [mm]:65Material:SteeMaterial Group:SteeSlot Width [mm]:12Thread Length [mm]:40Thread Size:M1Conformities:Ref

DIN787 Plain 7 Hammer Head 65 Steel 8.8 Steel 12 40 M12 Reach

You can find all information on the web on our article detail page

Would you like individual advice? We look forward to your email to products@ettinger.de.