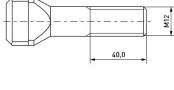

## Article-No.: 001.42.122

Image may be similar

DIN/ISO:DINFinish:PlateHead Height [mm]:7Head Shape:HaLength [mm]:65Material:SteeMaterial Group:SteeSlot Width [mm]:12Thread Length [mm]:40Thread Size:M1Conformities:Ref

DIN787 Plain 7 Hammer Head 65 Steel 8.8 Steel 12 40 M12 Reach

You can find all information on the web on our article detail page

Would you like individual advice? We look forward to your email to products@ettinger.de.