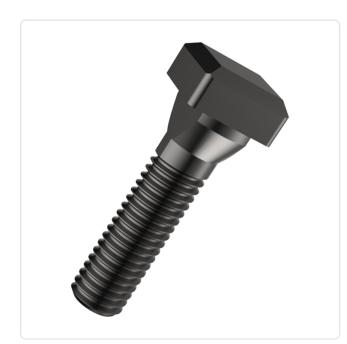

## Article datasheet Screw for T-Slot DIN787 M12x65/40 Plain Steel 8.8

## Article-No.: 001.42.122

Image may be similar

DIN/ISO:DINFinish:PlateHead Height [mm]:7Head Shape:HaLength [mm]:65Material:SteeMaterial Group:SteeSlot Width [mm]:12Thread Length [mm]:40Thread Size:M1Conformities:Ref

DIN787 Plain 7 Hammer Head 65 Steel 8.8 Steel 12 40 M12 Reach

You can find all information on the web on our article detail page

Would you like individual advice? We look forward to your email to products@ettinger.de.