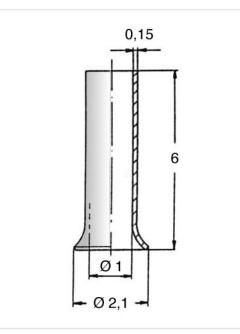

## Article datasheet End-Sleeve DIN 46228 0.5mm<sup>2</sup> 6mm Copper tinned

## Article-No.: 018.90.055

Image may be similar

Color: Silver **Tin-Plated** Finish: Length [mm]: 6 **Electrolytic Copper** Material: **Electrolytic Copper** Material Group: Wire Cross Section [mm<sup>2</sup>]: 0.5 Weight: 0.03g Conformities: Reach **SVHC** RoHS