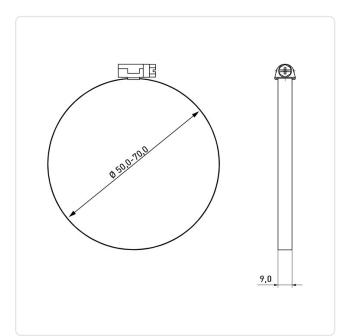

## Hose Clamp with Worm Gear Drive Ø50.0-70.0 | A4 Plain Stainless Steel

## Article-No.: 014.50.070

Image may be similar

Finish:PlainMaterial:StainlessMaterial Group:StainlessPanel Thickness Range [mm]:50,0-70,0Width [mm]:9Conformities:Reach

Plain Stainless Steel AISI 316 / A4 Stainless Steel 50,0-70,0 9