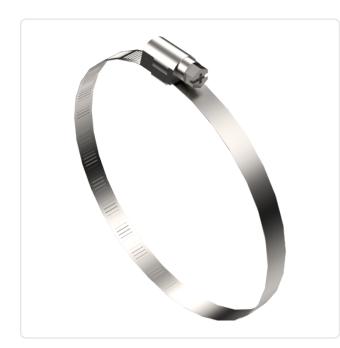

## Hose Clamp with Worm Gear Drive Ø50.0-70.0 | A4 Plain Stainless Steel

## Article-No.: 014.50.070

Image may be similar

Finish:PlainMaterial:StainlessMaterial Group:StainlessPanel Thickness Range [mm]:50,0-70,0Width [mm]:9Conformities:Reach

Plain Stainless Steel AISI 316 / A4 Stainless Steel 50,0-70,0 9