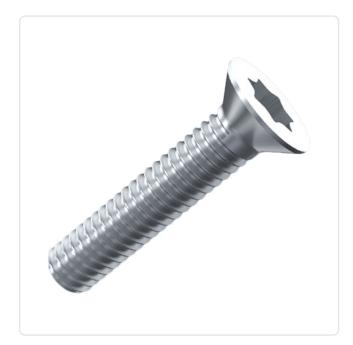

## Countersunk Screw ISO14581 M5x12 A2 Plain Stainless Steel Torx

Article-No.: 001.60.552

Torx T25 Actuator Size: DIN/ISO: ISO14581 Drive Type: **TORX** Plain Finish: Head Diameter [mm]: 9.3 Head Height [mm]: 2.7

Head Shape: Countersunk Head

12 Length [mm]:

Material: Stainless Steel AISI 304 / A2

Material Group: Stahl rostfrei

Thread Size: M5 Weight: 0.5g

Conformities:

Image may be similar

You can find all information on the web on our article detail page