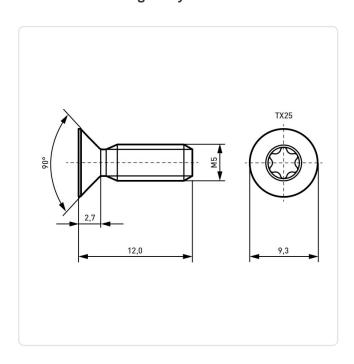

## Countersunk Screw ISO14581 M5x12 A2 Plain Stainless Steel Torx

Article-No.: 001.60.552

Torx T25 Actuator Size: DIN/ISO: ISO14581 Drive Type: **TORX** Plain Finish: Head Diameter [mm]: 9.3 Head Height [mm]: 2.7

Head Shape: Countersunk Head

12 Length [mm]:

Material: Stainless Steel AISI 304 / A2

Material Group: Stahl rostfrei

Thread Size: M5 Weight: 0.5g

Conformities:

Image may be similar

You can find all information on the web on our article detail page