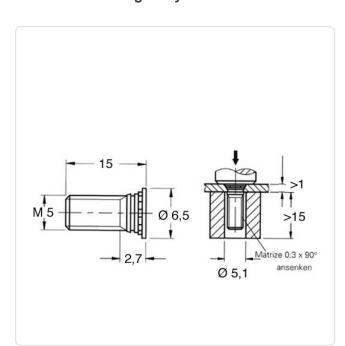

## Self-Clinching Stud M5x15.0 A2 Stainless Steel Passivated

Article-No.: 004.62.559

Area of Application: For Metallic Materials Finish: Passivated, Clear

Head Diameter [mm]: 6.5 15 Length [mm]:

Stainless Steel AISI 304 / A2 Material:

Stainless Steel Material Group:

Minimum Edge Distance [mm]: 7.2 Panel Hole Ø [mm]: Panel Thickness [mm]: 1 M5 Thread Size: Weight: 1.89g

Conformities:

Image may be similar

You can find all information on the web on our article detail page