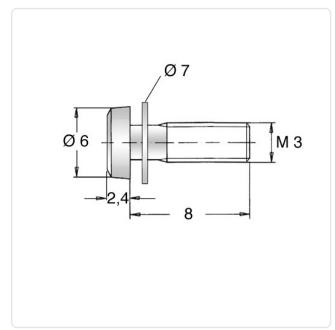

## Article-No.: 081.58.330

Image may be similar

Actuator Size: Pozidriv PZ1 Combination: Washer DIN6902-1 DIN/ISO: DIN7985 / ISO7045 Cross Recess / Pozidriv-Z Drive Type: Finish: Galvanized, Blue, 5 µm, A2K Head Diameter [mm]: 6 Head Height [mm]: 2.4 Head Shape: Pan Head Length [mm]: 8 Steel 4.8, lead-free Material: Material Group: Steel Thread Size: M3 Weight: 0.86g Conformities: Reach **RoHS SVHC** 