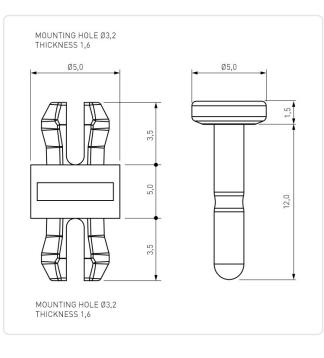

## Article-No.: 006.97.050

Image may be similar

| Color:                | Natural            |
|-----------------------|--------------------|
| Flammability Class:   | UL94-V2            |
| Length [mm]:          | 5                  |
| Material:             | PA 6.6             |
| Material Group:       | Plastic            |
| PCB Hole Ø [mm]:      | 3.2                |
| PCB Thickness [mm]:   | 1,6                |
| Panel Hole Ø [mm]:    | 3.2                |
| Panel Thickness [mm]: | 1,6                |
| Weight:               | 0.525g             |
| Conformities:         | Reach<br>COMPLIANT |