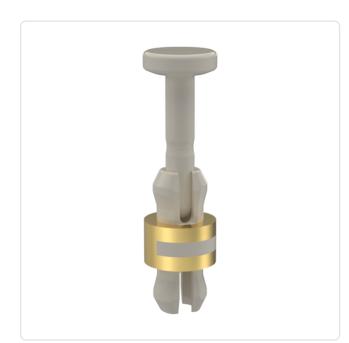

## PCB Support 5.0 w/ Grounding Connection Polyamide 6.6 natural

## Article-No.: 006.97.050

Image may be similar

| Color:                | Natural            |
|-----------------------|--------------------|
| Flammability Class:   | UL94-V2            |
| Length [mm]:          | 5                  |
| Material:             | PA 6.6             |
| Material Group:       | Plastic            |
| PCB Hole Ø [mm]:      | 3.2                |
| PCB Thickness [mm]:   | 1,6                |
| Panel Hole Ø [mm]:    | 3.2                |
| Panel Thickness [mm]: | 1,6                |
| Weight:               | 0.525g             |
| Conformities:         | Reach<br>COMPLIANT |