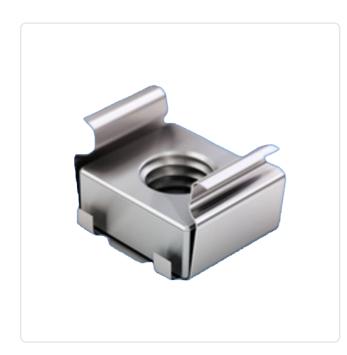

## Cage Nut M8 Panel Thk. Range 1.8-3.2mm A2 Plain Stainless Steel / Galv. Steel

Finish:

## Article-No.: 002.58.439

Material: Material Group:

Height [mm]:

Panel Cutout [mm]: Panel Thickness Range [mm]: Thread Size: Weight: Conformities: Plain Cage / Galvanized Nut 12 A2 Stainless Steel Cage / Galvanized Steel Nut A2 Stainless Steel Cage / Galvanized Steel Nut 12.3x12.3 1,8-3,2

M8 8.37g

Image may be similar

You can find all information on the web on our article detail page

Would you like individual advice? We look forward to your email to products@ettinger.de.

Subject to change and errors.