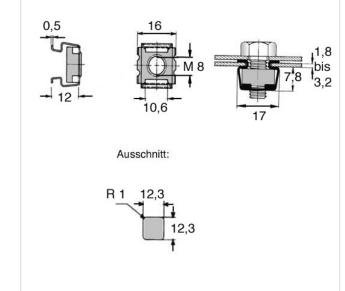

## Article-No.: 002.58.439

Material: Material Group:

Height [mm]:

Panel Cutout [mm]: Panel Thickness Range [mm]: Thread Size: Weight: Conformities: Plain Cage / Galvanized Nut 12 A2 Stainless Steel Cage / Galvanized Steel Nut A2 Stainless Steel Cage / Galvanized Steel Nut 12.3x12.3 1,8-3,2

M8 8.37g

Image may be similar

You can find all information on the web on our article detail page

Would you like individual advice? We look forward to your email to products@ettinger.de.

Subject to change and errors.