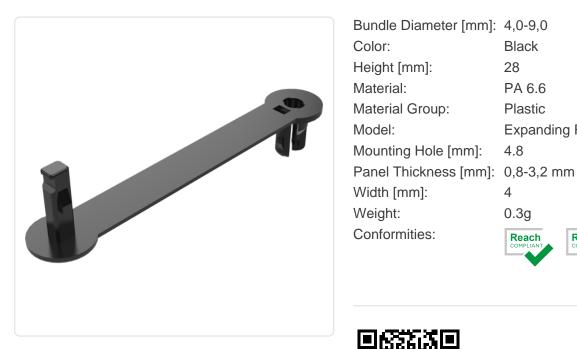

## Plug in Cable Hanger ø5.6/0.8-3.2mm Polyamid 6.6 black/UL94-V2

You can find all information on the web on our article detail page

Would you like individual advice? We look forward to your email to products@ettinger.de.

Black

PA 6.6

Plastic

Expanding Rivet

RoHS

SVHC

28

4.8

4

0.3g

Reach

Subject to change and errors.