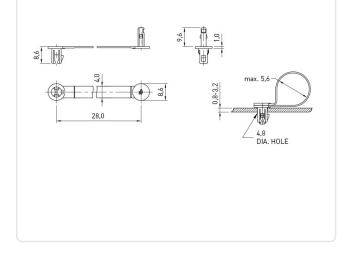

## Plug in Cable Hanger ø5.6/0.8-3.2mm Polyamid 6.6 black/UL94-V2

You can find all information on the web on our article detail page

Would you like individual advice? We look forward to your email to products@ettinger.de.

Black

PA 6.6

Plastic

Expanding Rivet

RoHS

SVHC

28

4.8

4

0.3g

Reach

Subject to change and errors.