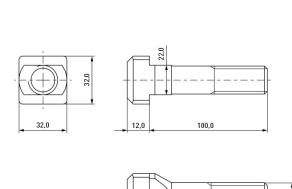

## Article datasheet Screw for T-Slot DIN787 M20x100/70 Plain Steel 8.8

## Article-No.: 001.42.202

Image may be similar

DIN/ISO:DINFinish:PlateHead Height [mm]:12Head Shape:HateLength [mm]:100Material:SteeMaterial Group:SteeSlot Width [mm]:20Thread Length [mm]:70Thread Size:MateConformities:Ref

DIN787 Plain 12 Hammer Head 100 Steel 8.8 Steel 20 70 M20

You can find all information on the web on our article detail page

Would you like individual advice? We look forward to your email to products@ettinger.de.