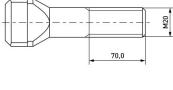

## Article datasheet Screw for T-Slot DIN787 M20x100/70 Plain Steel 8.8

## Article-No.: 001.42.202

Image may be similar

DIN/ISO:DINFinish:PlateHead Height [mm]:12Head Shape:HateLength [mm]:100Material:SteeMaterial Group:SteeSlot Width [mm]:20Thread Length [mm]:70Thread Size:MateConformities:Ref

DIN787 Plain 12 Hammer Head 100 Steel 8.8 Steel 20 70 M20

You can find all information on the web on our article detail page

Would you like individual advice? We look forward to your email to products@ettinger.de.