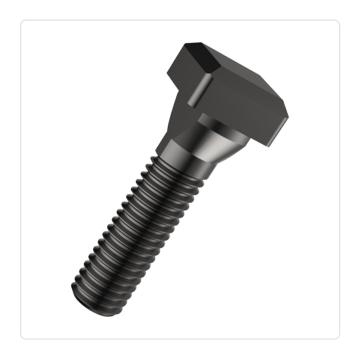

## Article datasheet Screw for T-Slot DIN787 M20x100/70 Plain Steel 8.8

## Article-No.: 001.42.202

Image may be similar

DIN/ISO:DINFinish:PlateHead Height [mm]:12Head Shape:HateLength [mm]:100Material:SteeMaterial Group:SteeSlot Width [mm]:20Thread Length [mm]:70Thread Size:MateConformities:Ref

DIN787 Plain 12 Hammer Head 100 Steel 8.8 Steel 20 70 M20

You can find all information on the web on our article detail page

Would you like individual advice? We look forward to your email to products@ettinger.de.