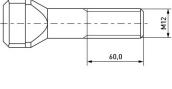

## Article datasheet Screw for T-Slot DIN787 M12x100/60 Plain Steel 8.8

## Article-No.: 001.42.124

Image may be similar

DIN/ISO:DINFinish:PlateHead Height [mm]:7Head Shape:HaLength [mm]:100Material:SteeMaterial Group:SteeSlot Width [mm]:12Thread Length [mm]:60Thread Size:M1Conformities:Re

DIN787 Plain 7 Hammer Head 100 Steel 8.8 Steel 12 60 M12 Reach

You can find all information on the web on our article detail page

Would you like individual advice? We look forward to your email to products@ettinger.de.