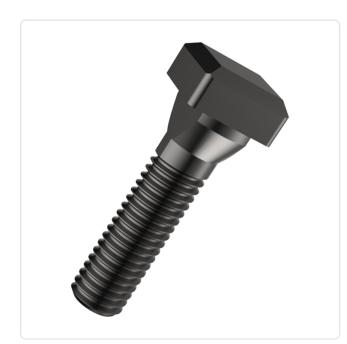

## Article datasheet Screw for T-Slot DIN787 M12x100/60 Plain Steel 8.8

## Article-No.: 001.42.124

Image may be similar

DIN/ISO:DINFinish:PlateHead Height [mm]:7Head Shape:HaLength [mm]:100Material:SteeMaterial Group:SteeSlot Width [mm]:12Thread Length [mm]:60Thread Size:M1Conformities:Re

DIN787 Plain 7 Hammer Head 100 Steel 8.8 Steel 12 60 M12 Reach

You can find all information on the web on our article detail page

Would you like individual advice? We look forward to your email to products@ettinger.de.