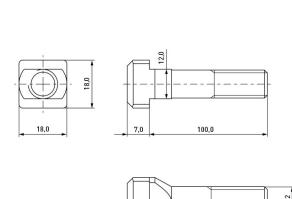

## Article datasheet Screw for T-Slot DIN787 M12x100/60 Plain Steel 8.8

## Article-No.: 001.42.124

Image may be similar

DIN/ISO:DINFinish:PlateHead Height [mm]:7Head Shape:HaLength [mm]:100Material:SteeMaterial Group:SteeSlot Width [mm]:12Thread Length [mm]:60Thread Size:M1Conformities:Re

DIN787 Plain 7 Hammer Head 100 Steel 8.8 Steel 12 60 M12 Reach

You can find all information on the web on our article detail page

Would you like individual advice? We look forward to your email to products@ettinger.de.