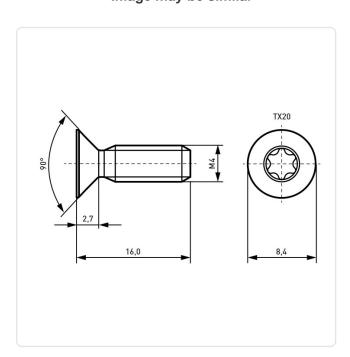

## Countersunk Screw ISO14581 M4x16 A4 Plain Stainless Steel Torx

Article-No.: 001.60.469

Torx T20 Actuator Size: DIN/ISO: ISO14581 Drive Type: **TORX** Plain Finish: Head Diameter [mm]: 8.4 Head Height [mm]: 2.7

Head Shape: Countersunk Head

Length [mm]: 16

Material: Stainless Steel AISI 316 / A4

Stahl rostfrei Material Group:

Thread Size: M4 Weight: 1.4g

Conformities:

Image may be similar

You can find all information on the web on our article detail page