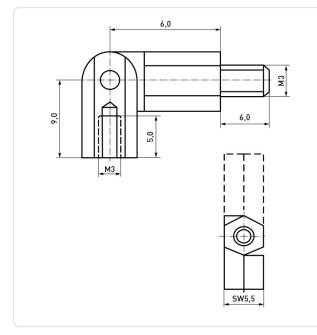

## Article datasheet Hinged-Standoffs M3/SW5,5x15 Brass nickel-plated

## Article-No.: 005.28.315

Image may be similar

| Finish:            | Nickel-Plated, 3 µm, E1E |
|--------------------|--------------------------|
| Leg Length 1 [mm]: | 6                        |
| Leg Length 2 [mm]: | 9                        |
| Length [mm]:       | 15                       |
| Material:          | Brass                    |
| Material Group:    | Brass                    |
| Model:             | Male/Female              |
| Thread 1 Size:     | M3                       |
| Thread 2 Size:     | M3                       |
| Weight:            | 3.05g                    |
| Conformities:      | Reach<br>COMPLIANT       |