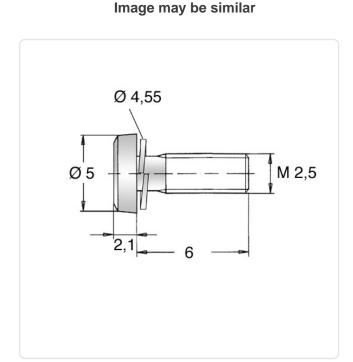

## SEMS Screw ISO7045 PZ Z4 M2.5x6 Galv. Steel 4.8 Spring Lock Washer

Article-No.: 081.58.222

Actuator Size: Pozidriv PZ1

Combination: Spring Lock Washer DIN6905

DIN/ISO: DIN7985 / ISO7045

Drive Type: Cross Recess / Pozidriv-Z Finish: Galvanized, Blue, 5 µm, A2K

Head Diameter [mm]: 5 Head Height [mm]: 2

Head Shape: Pan Head

Length [mm]: 6

Material: Steel 4.8, lead-free

Material Group: Steel
Thread Size: M2.5
Weight: 0.44g

Conformities:

Would you like individual advice? We look forward to your email to <a href="mailto:products@ettinger.de">products@ettinger.de</a>.