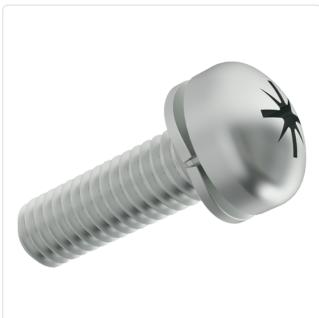

## SEMS Screw ISO7045 PZ Z4 M2.5x6 Galv. Steel 4.8 Spring Lock Washer

Article-No.: 081.58.222

Actuator Size: Pozidriv PZ1

Combination: Spring Lock Washer DIN6905

DIN/ISO: DIN7985 / ISO7045

Drive Type: Cross Recess / Pozidriv-Z Finish: Galvanized, Blue, 5 µm, A2K

Head Diameter [mm]: 5 Head Height [mm]: 2

Head Shape: Pan Head

Length [mm]: 6

Material: Steel 4.8, lead-free

Material Group: Steel
Thread Size: M2.5
Weight: 0.44g

Conformities:

Would you like individual advice? We look forward to your email to <a href="mailto:products@ettinger.de">products@ettinger.de</a>.