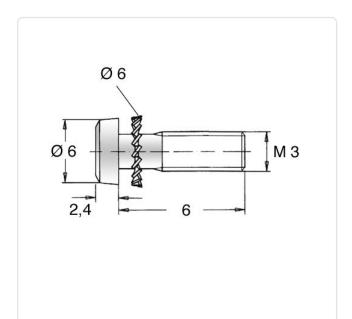

## SEMS Screw ISO7045 PZ Z7 M3x6 Galv. Steel 4.8 Serrated Lock Washer

Article-No.: 081.58.323

Image may be similar

Pozidriv PZ1 Actuator Size:

Combination: Serrated Lock Washer DIN6907

DIN/ISO: DIN7985 / ISO7045

Drive Type: Cross Recess / Pozidriv-Z Finish: Galvanized, Blue, 5 µm, A2K

Head Diameter [mm]: 6 Head Height [mm]: 2.4

Head Shape: Pan Head

Length [mm]:

Steel 4.8, lead-free Material:

Material Group: Steel Thread Size: М3 Weight: 0.69g