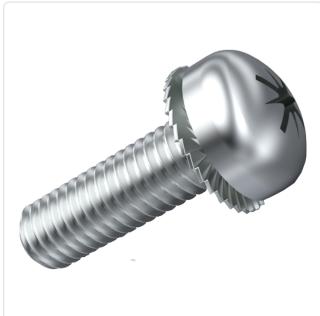

## SEMS Screw ISO7045 PZ Z7 M3x6 Galv. Steel 4.8 Serrated Lock Washer

Article-No.: 081.58.323

Image may be similar

Pozidriv PZ1 Actuator Size:

Combination: Serrated Lock Washer DIN6907

DIN/ISO: DIN7985 / ISO7045

Drive Type: Cross Recess / Pozidriv-Z Finish: Galvanized, Blue, 5 µm, A2K

Head Diameter [mm]: 6 Head Height [mm]: 2.4

Head Shape: Pan Head

Length [mm]:

Steel 4.8, lead-free Material:

Material Group: Steel Thread Size: М3 Weight: 0.69g