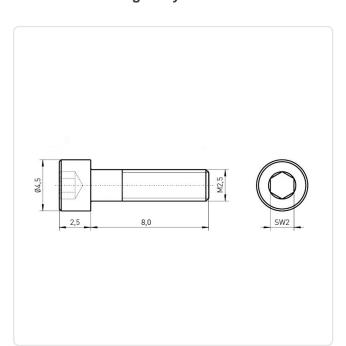

## Cheese Head Screw ISO4762 M2.5x8 Black Galv. Steel 12.9 Hexagon Socket

Article-No.: 001.16.230

Actuator Size: Hexagon Socket Hex2 DIN/ISO: DIN912 / ISO4762 Drive Type: Hexagon Socket

Finish: Galvanized, Black, 5 µm, A2R

Head Diameter [mm]: 4.5 Head Height [mm]: 2.5

Head Shape: Cheese Head

Length [mm]:

Material: Steel 12.9 Stahl Material Group: Thread Size: M2.5

Weight: 0.43g Conformities:

Image may be similar

You can find all information on the web on our article detail page