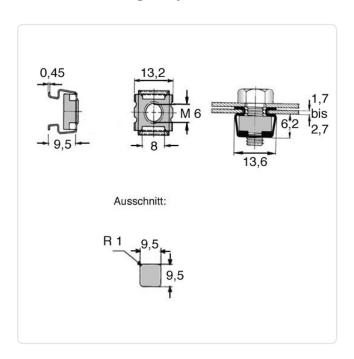

## Cage Nut M6 Panel Thk. Range 1.7-2.7mm A2 Plain Stainless Steel / Galv. Steel

Article-No.: 002.56.329

Finish: Plain Cage / Galvanized Nut

Height [mm]: 9.5

Material: A2 Stainless Steel Cage / Galvanized

Steel Nut

Material Group: A2 Stainless Steel Cage / Galvanized

Steel Nut

Panel Cutout [mm]: 9.5x9.5 Panel Thickness Range 1,7-2,7

[mm]:

Thread Size: M6 Weight: 4.45g

Conformities:

Image may be similar