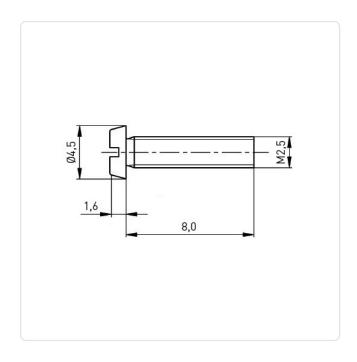

## Cheese Head Screw ISO1207 M2.5x8 Nickel-Plated Steel 4.8 Slotted

Article-No.: 001.14.233

DIN/ISO: DIN84 / ISO1207

Drive Type: Slotted

Finish: Nickel-Plated, 3 µm, E1E

Head Diameter [mm]: 4.5 Head Height [mm]: 1.6

Head Shape: Cheese Head

Length [mm]: 8

Material: Steel 4.8
Material Group: Steel
Thread Size: M2.5
Weight: 0.37g

Conformities: Rea

Image may be similar

You can find all information on the web on our article detail page