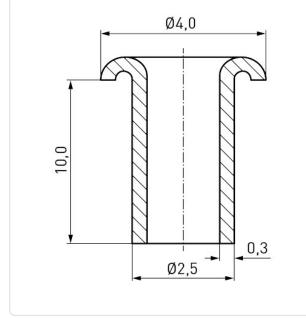

## Article-No.: 019.87.103

Image may be similar

| DIN/ISO:             | DIN7340B                          |
|----------------------|-----------------------------------|
| Finish:              | Nickel-Plated, 3 µm, E1E          |
| Head Diameter [mm]:  | 4                                 |
| Length [mm]:         | 10                                |
| Material:            | Brass                             |
| Material Group:      | Brass                             |
| Rivet Diameter [mm]: | 2.5                               |
| Wall Thickness [mm]: | 0.30                              |
| Weight:              | 0.19g                             |
| Conformities:        | Reach<br>COMPLIANT COMPLIANT SVHC |