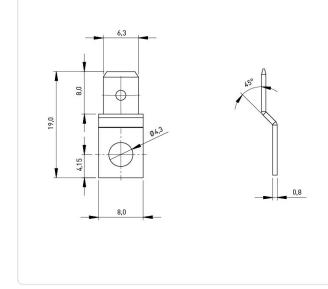

## Article datasheet Blade Terminal 6.3x0.8 | 45° | ø4.3 Tin-Plated Brass

## Article-No.: 019.68.932

Image may be similar

| Bending Angle [°]:   | 45                                     |
|----------------------|----------------------------------------|
| Finish:              | Tin-Plated                             |
| Material:            | Brass                                  |
| Material Group:      | Brass                                  |
| Mounting Hole [mm]:  | 4.3                                    |
| Plug-In Length [mm]: | 8                                      |
| Size [mm]:           | 6.3x0.8                                |
| Tabs:                | 1                                      |
| Weight:              | 0.78g                                  |
| Conformities:        | Reach<br>COMPLIANT COMPLIANT COMPLIANT |