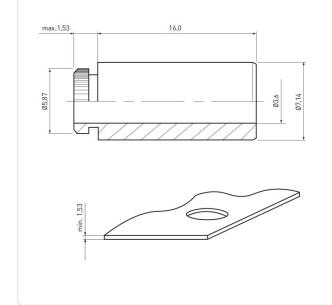

## Article-No.: 004.61.785

Image may be similar

Area of Application:

Inner Diameter [mm]:

Outer Diameter [mm]:

Panel Thickness [mm]:

Panel Hole Ø [mm]:

Minimum Edge Distance [mm]: 5,5

Finish:

Material:

Weight:

Conformities:

Length [mm]:

Material Group:

You can find all information on the web on our article detail page

For Plastics Tin-Plated

3.6

16

7.1

5.4

1,5

3.81g

Reach

RoHS