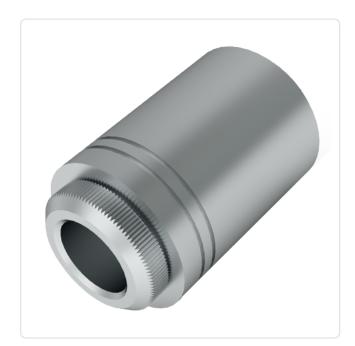

## Article datasheet Swage Standoff Ø3.6x16.0 Tin-Plated Steel

## Article-No.: 004.61.785

Image may be similar

Area of Application:

Inner Diameter [mm]:

Outer Diameter [mm]:

Panel Thickness [mm]:

Panel Hole Ø [mm]:

Minimum Edge Distance [mm]: 5,5