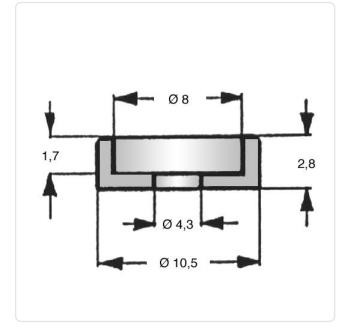

## Article-No.: 003.08.249

Image may be similar

| Color:               | White              |      |  |
|----------------------|--------------------|------|--|
| For Thread Size:     | M4                 |      |  |
| Height [mm]:         | 2.8                |      |  |
| Inner Diameter [mm]: | 4.3                |      |  |
| Material:            | PA 6.0             |      |  |
| Material Group:      | Plastic            |      |  |
| Outer Diameter [mm]: | 10.5               |      |  |
| Weight:              | 0.16g              |      |  |
| Conformities:        | Reach<br>COMPLIANT | RoHS |  |