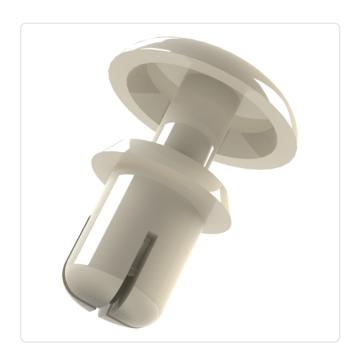

## Article datasheet Drive Rivet Ø6.0 | 2.5-4.0 Polyamide 6 white

## Article-No.: 072.21.649

Image may be similar

| Color:                    | White              |  |
|---------------------------|--------------------|--|
| Flammability Class:       | UL94-V2            |  |
| Head Diameter [mm]:       | 12                 |  |
| Head Height [mm]:         | 2.5                |  |
| Length [mm]:              | 6                  |  |
| Material:                 | PA 6.0             |  |
| Material Group:           | Plastic            |  |
| Model:                    | removable          |  |
| Mounting Hole Range [mm]: | Ø 6.0-6.4          |  |
| Panel Thickness [mm]:     | 2,5-4,0            |  |
| Rivet Diameter [mm]:      | 6                  |  |
| Weight:                   | 0.49g              |  |
| Conformities:             | Reach<br>COMPLIANT |  |
|                           |                    |  |