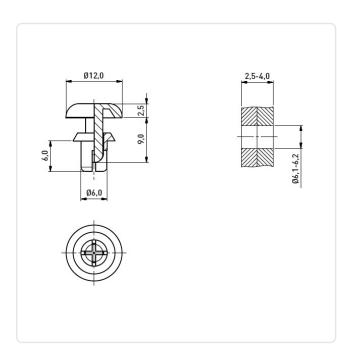

## Article-No.: 072.21.649

Image may be similar

| Color:                    | White              |  |
|---------------------------|--------------------|--|
| Flammability Class:       | UL94-V2            |  |
| Head Diameter [mm]:       | 12                 |  |
| Head Height [mm]:         | 2.5                |  |
| Length [mm]:              | 6                  |  |
| Material:                 | PA 6.0             |  |
| Material Group:           | Plastic            |  |
| Model:                    | removable          |  |
| Mounting Hole Range [mm]: | Ø 6.0-6.4          |  |
| Panel Thickness [mm]:     | 2,5-4,0            |  |
| Rivet Diameter [mm]:      | 6                  |  |
| Weight:                   | 0.49g              |  |
| Conformities:             | Reach<br>COMPLIANT |  |
|                           |                    |  |