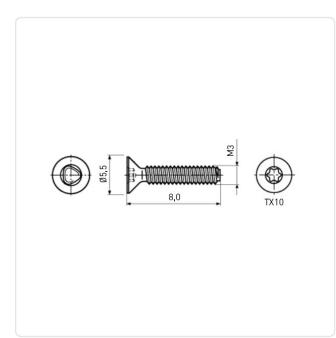

## Thread Forming Screw DIN7500M M3x8 A2 Plain Stainless Steel Torx CSK

## Article-No.: 001.36.332

Image may be similar

Actuator Size: Torx T10 DIN/ISO: DIN7500-M Drive Type: TORX Plain Finish: Head Diameter [mm]: 5.6 Head Height [mm]: 1.65 Head Shape: **Countersunk Head** Length [mm]: 8 Material: Stainless Steel AISI 304 / A2 Stahl rostfrei Material Group: Thread Size: M3 Thread Type: Metric Weight: 0.5g Conformities: Reach **RoHS SVHC** 