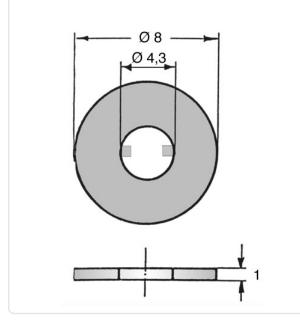

## Article datasheet Captive Washer Ø4.3/8.0 x 1.0 Polyamide 6 natural

## Article-No.: 003.74.081

Image may be similar

| Color:               | Natural            |                   |                   |
|----------------------|--------------------|-------------------|-------------------|
| For Thread Size:     | M4                 |                   |                   |
| Height [mm]:         | 1                  |                   |                   |
| Inner Diameter [mm]: | 4.3                |                   |                   |
| Material:            | PA 6.0             |                   |                   |
| Material Group:      | Plastic            |                   |                   |
| Outer Diameter [mm]: | 8                  |                   |                   |
| Weight:              | 0.05g              |                   |                   |
| Conformities:        | Reach<br>COMPLIANT | RoHS<br>COMPLIANT | SVHC<br>COMPLIANT |