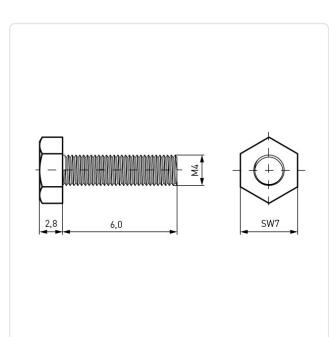

## Article-No.: 001.13.422

Image may be similar

Actuator Size: Hexagon Hex7 DIN/ISO: DIN933 / ISO4017 Drive Type: Hexagon Finish: Plain Head Diameter [mm]: 7 Head Height [mm]: 2.8 Head Shape: Hexagon Head Length [mm]: 6 Material: Stainless Steel AISI 304 / A2 Stahl rostfrei Material Group: Thread Size: M4 Weight: 1.3g Conformities: SVHC Reach RoHS