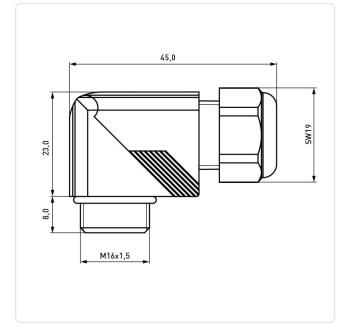

## Article-No.: 014.22.627

Image may be similar

| AF / OD [mm]:               | 19                 |
|-----------------------------|--------------------|
| Color:                      | Gray               |
| Material:                   | PA 6.0             |
| Material Group:             | Plastic            |
| Mounting Hole [mm]:         | 16.5               |
| Panel Thickness Range [mm]: | 2,0-6,0            |
| Protection Code:            | IP68               |
| Thread Size:                | M16                |
| Weight:                     | 12.7g              |
| Conformities:               | Reach<br>COMPLIANT |