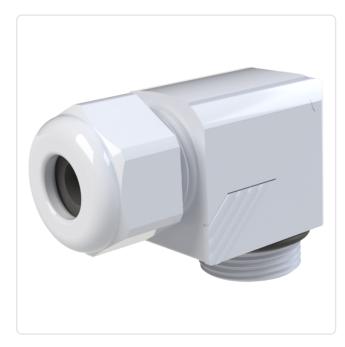

## Article datasheet Elbow Cable Gland M16x1.5mm can be openend by 90°

## Article-No.: 014.22.627

Image may be similar

| AF / OD [mm]:               | 19                 |
|-----------------------------|--------------------|
| Color:                      | Gray               |
| Material:                   | PA 6.0             |
| Material Group:             | Plastic            |
| Mounting Hole [mm]:         | 16.5               |
| Panel Thickness Range [mm]: | 2,0-6,0            |
| Protection Code:            | IP68               |
| Thread Size:                | M16                |
| Weight:                     | 12.7g              |
| Conformities:               | Reach<br>COMPLIANT |