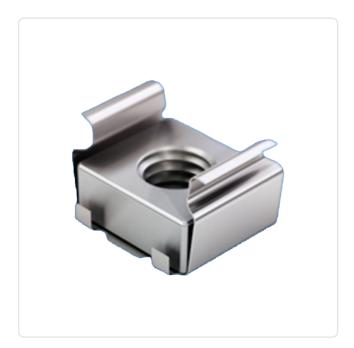

## Cage Nut M6 Panel Thk. Range 1.2-1.6mm A2 Plain Stainless Steel / Galv. Steel

Article-No.: 002.56.219

Finish: Plain Cage / Galvanized Nut

Height [mm]: 8.5

Material: A2 Stainless Steel Cage / Galvanized

Steel Nut

Material Group: A2 Stainless Steel Cage / Galvanized

Steel Nut

Panel Cutout [mm]: 8.3x8.3 Panel Thickness Range 1,2-1,6

[mm]:

Thread Size: M6 Weight: 3.31g

Conformities:

Image may be similar