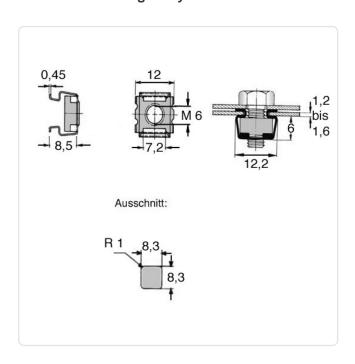

## Cage Nut M6 Panel Thk. Range 1.2-1.6mm A2 Plain Stainless Steel / Galv. Steel

Article-No.: 002.56.219

Finish: Plain Cage / Galvanized Nut

Height [mm]: 8.5

Material: A2 Stainless Steel Cage / Galvanized

Steel Nut

Material Group: A2 Stainless Steel Cage / Galvanized

Steel Nut

Panel Cutout [mm]: 8.3x8.3 Panel Thickness Range 1,2-1,6

[mm]:

Thread Size: M6 Weight: 3.31g

Conformities:

Image may be similar