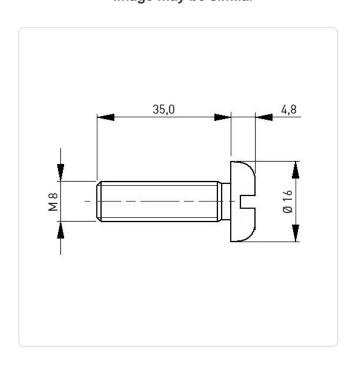

## Flat Head Screw ISO1580 M8x35 Polyamide 6.6 natural slotted Pan Head

Article-No.: 001.45.7060

Color: Natural

DIN/ISO: DIN85 / ISO1580

Drive Type: Slotted Head Diameter [mm]: 16 Head Height [mm]: 4.8

Head Shape: Pan Head

Length [mm]: 35

Material: PA 6.6

Material Group: Plastic

Thread Size: M8

Weight: 2.428g

Conformities:

Image may be similar

You can find all information on the web on our article detail page