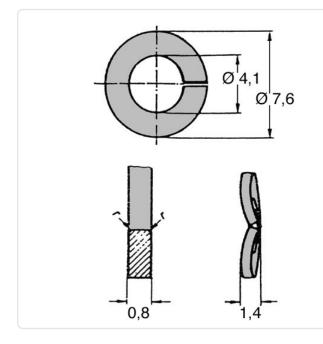

## Article-No.: 003.64.042

Image may be similar

| DIN/ISO:             | DIN128A                       |  |          |
|----------------------|-------------------------------|--|----------|
| Finish:              | Plain                         |  |          |
| For Thread Size:     | M4                            |  |          |
| Height [mm]:         | 0.8                           |  |          |
| Inner Diameter [mm]: | 4.1                           |  |          |
| Material:            | Stainless Steel AISI 304 / A2 |  |          |
| material.            | otanness c                    |  | 304 / AZ |
| Material Group:      | Stahl rostfr                  |  | 304 / AZ |
|                      | Stahl rostfr                  |  | 304 / AZ |
| Material Group:      | Stahl rostfr                  |  | 304 / AZ |