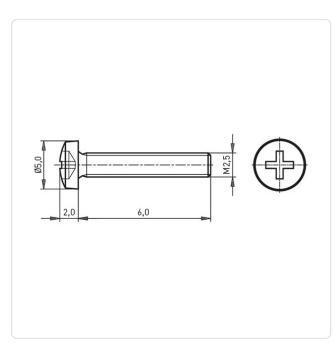

## Article-No.: 001.17.223

Image may be similar

Actuator Size: Phillips PH1 DIN/ISO: DIN7985 / ISO7045 Drive Type: Cross Recess / Phillips-H Finish: Nickel-Plated, 3 µm, E1E Head Diameter [mm]: 5 Head Height [mm]: 2 Pan Head Head Shape: Length [mm]: 6 Material: Steel 4.8 Stahl Material Group: Thread Size: M2.5 Weight: 0.43g Conformities: Reach RoHS **SVHC** 