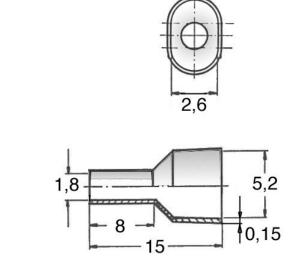

## Article-No.: 018.82.077

Image may be similar

Color: Gray Finish: **Tin-Plated** Insulation: Polypropylene Length [mm]: 15 **Electrolytic Copper** Material: Material Group: **Electrolytic Copper** Plug-In Length [mm]: 8 Wire Cross Section [mm<sup>2</sup>]: 0.75 Weight: 0.13g Conformities: