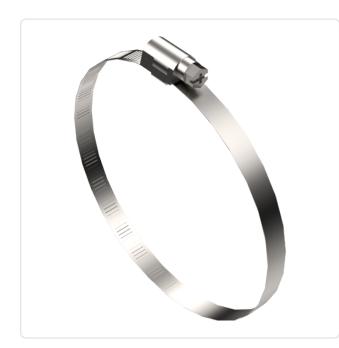

## Hose Clamp with Worm Gear Drive Ø40.0-60.0 | A4 Plain Stainless Steel

## Article-No.: 014.50.060

Image may be similar

Finish:PlainMaterial:StainlessMaterial Group:StainlessPanel Thickness Range [mm]:40,0-60,0Width [mm]:9Conformities:Reach

Plain Stainless Steel AISI 316 / A4 Stainless Steel 40,0-60,0 9