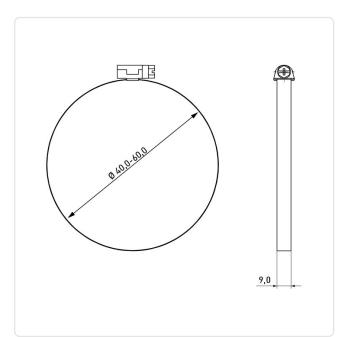

## Article-No.: 014.50.060

Image may be similar

Finish:PlainMaterial:StainlessMaterial Group:StainlessPanel Thickness Range [mm]:40,0-60,0Width [mm]:9Conformities:Reach

Plain Stainless Steel AISI 316 / A4 Stainless Steel 40,0-60,0 9