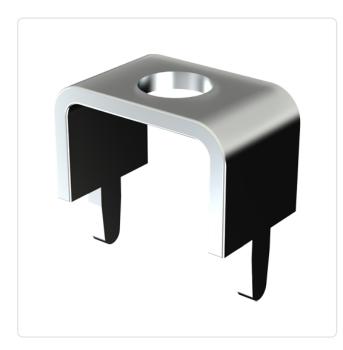

## Article datasheet PC Mount Screw Terminal ø3.2mm Brass tinned - without screw

## Article-No.: 013.20.345

Image may be similar

Finish:Tin-Grid [mm]:6.4Material:BraMaterial Group:BraPCB Hole Ø [mm]:1.6Weight:0.33Conformities:Ref

Tin-Plated 6.4 Brass CW508L / CuZn37, lead-free Brass 1.6 0.33g Reach COMPLIANT COMPLIANT SYHC COMPLIANT