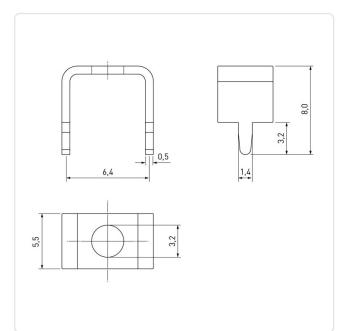

## Article datasheet PC Mount Screw Terminal ø3.2mm Brass tinned - without screw

## Article-No.: 013.20.345

Image may be similar

Finish:Tin-Grid [mm]:6.4Material:BraMaterial Group:BraPCB Hole Ø [mm]:1.6Weight:0.33Conformities:Ref

Tin-Plated 6.4 Brass CW508L / CuZn37, lead-free Brass 1.6 0.33g Reach COMPLIANT COMPLIANT SYHC COMPLIANT