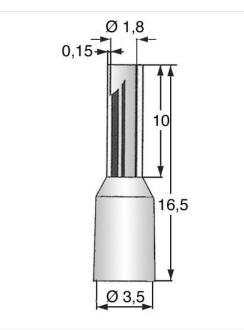

## Article-No.: 018.80.155

Image may be similar

Color: Red Finish: **Tin-Plated** Insulation: Polypropylene Length [mm]: 16.5 Material: **Electrolytic Copper Electrolytic Copper** Material Group: Plug-In Length [mm]: 10 Wire Cross Section [mm<sup>2</sup>]: 1.5 Weight: 0.14g Conformities: