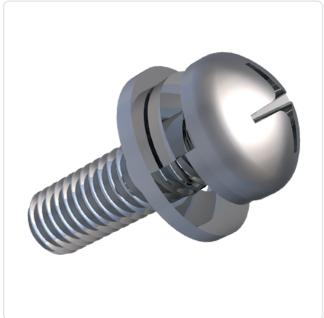

## SEMS Screw ISO7045 PH Z4-1 M4x8 Galv. ST 4.8 Washer + Spring Lock Washer

Article-No.: 081.57.436

Image may be similar

Actuator Size: Phillips PH2

Combination: Washer DIN6902-1 and Spring Lock

Washer DIN6905

DIN/ISO: DIN7985 / ISO7045

Drive Type: Cross Recess / Phillips-H Finish: Galvanized, Blue, 5 µm, A2K

Head Diameter

[mm]:

Head Height [mm]: 3.1

Pan Head Head Shape:

Length [mm]:

Material: Steel 4.8, lead-free

Material Group: Steel Thread Size: M4 Weight: 1.92g

Conformities:

SVHC

You can find all information on the web on our article detail page

Would you like individual advice? We look forward to your email to products@ettinger.de.