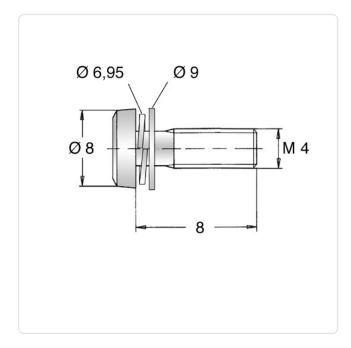

DIN/ISO: DIN7985 / ISO7045

Drive Type: Cross Recess / Phillips-H Finish: Galvanized, Blue, 5 µm, A2K

Head Diameter

[mm]:

Head Height [mm]: 3.1

Pan Head Head Shape:

Length [mm]:

Material: Steel 4.8, lead-free

Material Group: Steel Thread Size: M4 Weight: 1.92g

Conformities:

SVHC

You can find all information on the web on our article detail page

Would you like individual advice? We look forward to your email to products@ettinger.de.