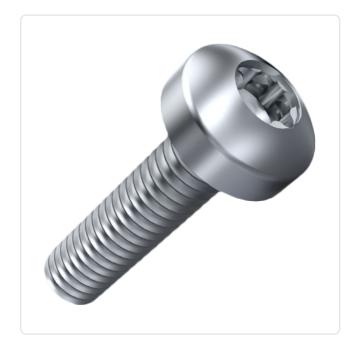

## Flat Head Screw ISO14583 M3x8 A4 Plain Stainless Steel Torx Pan Head

Article-No.: 001.64.339

Torx T10 Actuator Size: DIN/ISO: ISO14583 Drive Type: **TORX** Plain Finish: Head Diameter [mm]: 5.6 Head Height [mm]: 2.4

Head Shape: Pan Head

Length [mm]:

Material: Stainless Steel AISI 316 / A4

Stahl rostfrei Material Group:

Thread Size: М3 Weight: 0.68g

Conformities:

Image may be similar

You can find all information on the web on our article detail page