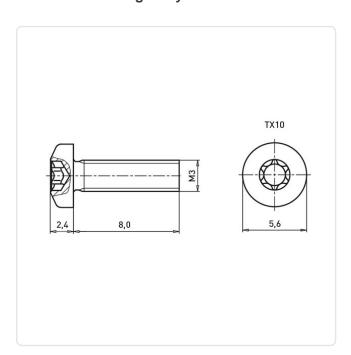

## Flat Head Screw ISO14583 M3x8 A4 Plain Stainless Steel Torx Pan Head

Article-No.: 001.64.339

Torx T10 Actuator Size: DIN/ISO: ISO14583 Drive Type: **TORX** Plain Finish: Head Diameter [mm]: 5.6 Head Height [mm]: 2.4

Head Shape: Pan Head

Length [mm]:

Material: Stainless Steel AISI 316 / A4

Stahl rostfrei Material Group:

Thread Size: М3 Weight: 0.68g

Conformities:

Image may be similar

You can find all information on the web on our article detail page