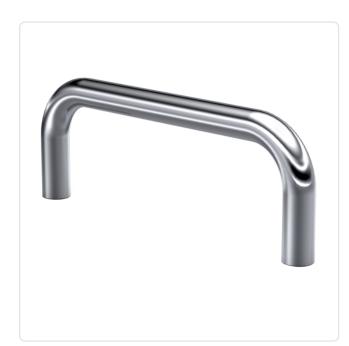

## Article datasheet **Round Handle ø10/136/41/M5 Steel,chrom-plated**

## Article-No.: 029.10.136

Image may be similar

You can find all information on the web on our article detail page

Chrome-Plated

**Bow-Shaped Handle** 

RoHS

SVHC

41