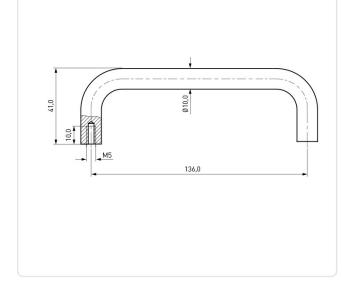

## Article datasheet **Round Handle ø10/136/41/M5 Steel,chrom-plated**

Dist. Mounting Holes [mm]: 136

Finish:

Material:

Model:

Weight:

Height [mm]:

Thread Size:

Width [mm]: