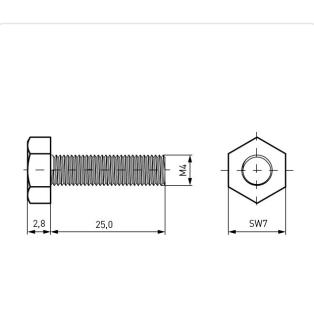

## Article-No.: 001.13.482

Image may be similar

Actuator Size: Hexagon Hex7 DIN/ISO: DIN933 / ISO4017 Drive Type: Hexagon Finish: Plain Head Diameter [mm]: 7 Head Height [mm]: 2.8 Head Shape: Hexagon Head Length [mm]: 25 Material: Stainless Steel AISI 304 / A2 Stahl rostfrei Material Group: Thread Size: M4 Weight: 2.74g Conformities: SVHC Reach RoHS