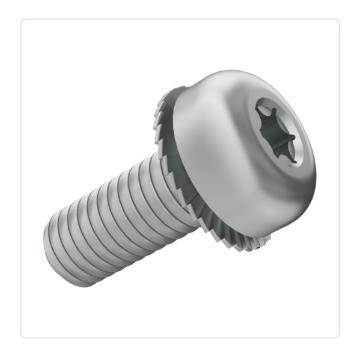

## SEMS Screw ISO14583 TX Z7 M3x12 Galv. Steel 8.8 Serrated Lock Washer

Article-No.: 081.55.353

Image may be similar

Torx T10 Actuator Size:

Combination: Serrated Lock Washer DIN6907

DIN/ISO: ISO14583 TORX Drive Type:

Finish: Galvanized, Blue, 5 µm, A2K

Head Diameter [mm]: 6 Head Height [mm]: 2.4

Head Shape: Pan Head

Length [mm]: 12

Steel 8.8, lead-free Material:

Material Group: Steel Thread Size: М3 Weight: 0.86g

Conformities: