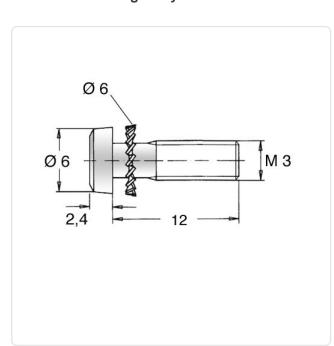

Finish: Galvanized, Blue, 5 µm, A2K

Head Diameter [mm]: 6 Head Height [mm]: 2.4

Head Shape: Pan Head

Length [mm]: 12

Steel 8.8, lead-free Material:

Material Group: Steel Thread Size: М3 Weight: 0.86g

Conformities: