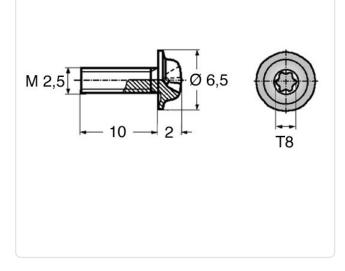

## Article-No.: 001.52.242

Image may be similar

Actuator Size:

Head Diameter [mm]: 6.5

Head Height [mm]:

Head Shape:

Length [mm]: Material:

Material Group:

Thread Size: Weight:

Conformities:

Drive Type: Finish:

> You can find all information on the web on our article detail page

Button Head with Collar

Stainless Steel

Stainless Steel AISI 304 / A2

RoHS