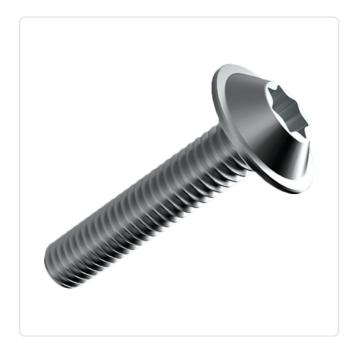

## Flat Head Screw M2.5x10 A2 Plain ST STL TX Button Head w/ Collar

## Article-No.: 001.52.242

Image may be similar

Actuator Size:

Head Diameter [mm]: 6.5

Head Height [mm]:

Head Shape:

Length [mm]: Material:

Material Group:

Thread Size: Weight:

Conformities:

Drive Type: Finish:

> You can find all information on the web on our article detail page

Button Head with Collar

Stainless Steel

Stainless Steel AISI 304 / A2

RoHS