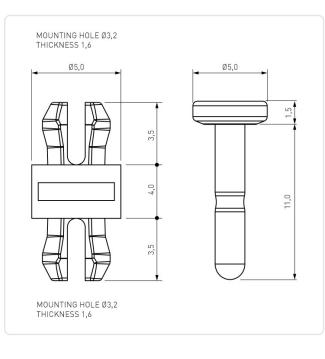

## Article-No.: 006.97.040

Image may be similar

| Color:                | Natural                      |
|-----------------------|------------------------------|
| Flammability Class:   | UL94-V2                      |
| Length [mm]:          | 4                            |
| Material:             | PA 6.6                       |
| Material Group:       | Plastic                      |
| PCB Hole Ø [mm]:      | 3.2                          |
| PCB Thickness [mm]:   | 1,6                          |
| Panel Hole Ø [mm]:    | 3.2                          |
| Panel Thickness [mm]: | 1,6                          |
| Weight:               | 0.448g                       |
| Conformities:         | Reach<br>COMPLIANT COMPLIANT |