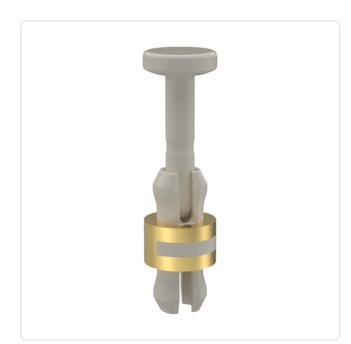

## PCB Support 4.0 w/ Grounding Connection Polyamide 6.6 natural

## Article-No.: 006.97.040

Image may be similar

| Color:                | Natural                      |
|-----------------------|------------------------------|
| Flammability Class:   | UL94-V2                      |
| Length [mm]:          | 4                            |
| Material:             | PA 6.6                       |
| Material Group:       | Plastic                      |
| PCB Hole Ø [mm]:      | 3.2                          |
| PCB Thickness [mm]:   | 1,6                          |
| Panel Hole Ø [mm]:    | 3.2                          |
| Panel Thickness [mm]: | 1,6                          |
| Weight:               | 0.448g                       |
| Conformities:         | Reach<br>COMPLIANT COMPLIANT |