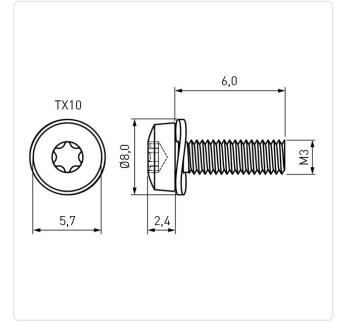

## Article-No.: 081.55.321

Image may be similar

Torx T10 Actuator Size: Combination: Spring Washer DIN6904 DIN/ISO: ISO14583 TORX Drive Type: Finish: Galvanized, Blue, 5 µm, A2K Head Diameter [mm]: 5.6 Head Height [mm]: 2.4 Head Shape: Pan Head Length [mm]: 6 Steel 8.8, lead-free Material: Material Group: Steel Thread Size: M3 Weight: 0.8g Conformities: Reach **RoHS SVHC** 