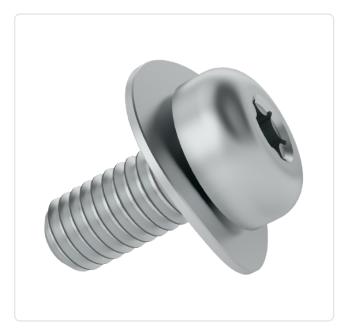

## SEMS Screw ISO14583 TX Z3 M3x6 Galvanized Steel 8.8 Spring Washer

## Article-No.: 081.55.321

Image may be similar

Torx T10 Actuator Size: Combination: Spring Washer DIN6904 DIN/ISO: ISO14583 TORX Drive Type: Finish: Galvanized, Blue, 5 µm, A2K Head Diameter [mm]: 5.6 Head Height [mm]: 2.4 Head Shape: Pan Head Length [mm]: 6 Steel 8.8, lead-free Material: Material Group: Steel Thread Size: M3 Weight: 0.8g Conformities: Reach **RoHS SVHC** 