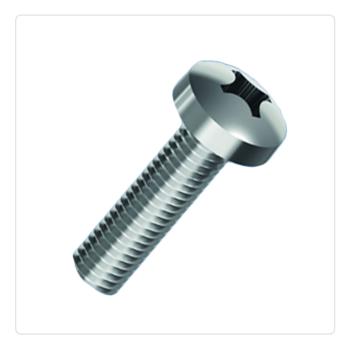

## Flat Head Screw ISO7045 M3x6 Nickel-Plated ST 4.8 C/R Pan Head

Article-No.: 001.17.323

Actuator Size: Phillips PH1

DIN/ISO: DIN7985 / ISO7045

Drive Type: Cross Recess / Phillips-H Nickel-Plated, 3 µm, E1E Finish:

Head Diameter [mm]: 6 Head Height [mm]: 2.4

Head Shape: Pan Head

Length [mm]:

Material: Steel 4.8 Stahl Material Group: Thread Size: М3 Weight: 0.62g

Conformities:

Image may be similar

You can find all information on the web on our article detail page