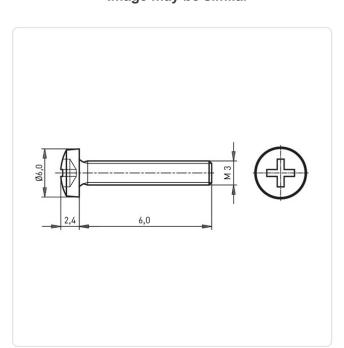

## Flat Head Screw ISO7045 M3x6 Nickel-Plated ST 4.8 C/R Pan Head

Article-No.: 001.17.323

Actuator Size: Phillips PH1

DIN/ISO: DIN7985 / ISO7045

Drive Type: Cross Recess / Phillips-H Nickel-Plated, 3 µm, E1E Finish:

Head Diameter [mm]: 6 Head Height [mm]: 2.4

Head Shape: Pan Head

Length [mm]:

Material: Steel 4.8 Stahl Material Group: Thread Size: М3 Weight: 0.62g

Conformities:

Image may be similar

You can find all information on the web on our article detail page